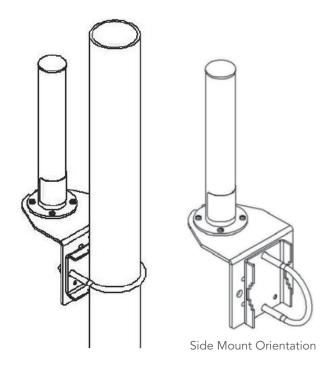

## Pole Mounting Kit for Small Omni Antennas

| M. C. L. C.                |                                                                                                                                                                                                                                                                                                                                                                                                                                                                                                                                                                                                                                                                                                                                                                                                                                                                                                                                                                                                                                                                                                                                                                                                                                                                                                                                                                                                                                                                                                                                                                                                                                                                                                                                                                                                                                                                                                                                                                                                                                                                                                                                |          |
|----------------------------|--------------------------------------------------------------------------------------------------------------------------------------------------------------------------------------------------------------------------------------------------------------------------------------------------------------------------------------------------------------------------------------------------------------------------------------------------------------------------------------------------------------------------------------------------------------------------------------------------------------------------------------------------------------------------------------------------------------------------------------------------------------------------------------------------------------------------------------------------------------------------------------------------------------------------------------------------------------------------------------------------------------------------------------------------------------------------------------------------------------------------------------------------------------------------------------------------------------------------------------------------------------------------------------------------------------------------------------------------------------------------------------------------------------------------------------------------------------------------------------------------------------------------------------------------------------------------------------------------------------------------------------------------------------------------------------------------------------------------------------------------------------------------------------------------------------------------------------------------------------------------------------------------------------------------------------------------------------------------------------------------------------------------------------------------------------------------------------------------------------------------------|----------|
| Mounting Instructions      |                                                                                                                                                                                                                                                                                                                                                                                                                                                                                                                                                                                                                                                                                                                                                                                                                                                                                                                                                                                                                                                                                                                                                                                                                                                                                                                                                                                                                                                                                                                                                                                                                                                                                                                                                                                                                                                                                                                                                                                                                                                                                                                                |          |
| Step 1                     | Place U-Bolt and Pole Clamp on pole, then place Mounting Bracket onto U-Bolt. Assemble M6 Plain Washers and thread on M6 Nyloc Nuts to finger tight.                                                                                                                                                                                                                                                                                                                                                                                                                                                                                                                                                                                                                                                                                                                                                                                                                                                                                                                                                                                                                                                                                                                                                                                                                                                                                                                                                                                                                                                                                                                                                                                                                                                                                                                                                                                                                                                                                                                                                                           |          |
| Step 2                     | Align holes on antenna with top holes of mounting bracket. Place M3 screws through antenna base and bracket. Assemble M3 Nyloc Nuts and tighten to 5.9N-m.                                                                                                                                                                                                                                                                                                                                                                                                                                                                                                                                                                                                                                                                                                                                                                                                                                                                                                                                                                                                                                                                                                                                                                                                                                                                                                                                                                                                                                                                                                                                                                                                                                                                                                                                                                                                                                                                                                                                                                     |          |
| Step 3                     | Adjust assembly to proper orientation and tighten finished assembly to pole securely.                                                                                                                                                                                                                                                                                                                                                                                                                                                                                                                                                                                                                                                                                                                                                                                                                                                                                                                                                                                                                                                                                                                                                                                                                                                                                                                                                                                                                                                                                                                                                                                                                                                                                                                                                                                                                                                                                                                                                                                                                                          |          |
| Mechanical Characteristics |                                                                                                                                                                                                                                                                                                                                                                                                                                                                                                                                                                                                                                                                                                                                                                                                                                                                                                                                                                                                                                                                                                                                                                                                                                                                                                                                                                                                                                                                                                                                                                                                                                                                                                                                                                                                                                                                                                                                                                                                                                                                                                                                |          |
| Weight                     | 0.204 kg (0.5 lbs)                                                                                                                                                                                                                                                                                                                                                                                                                                                                                                                                                                                                                                                                                                                                                                                                                                                                                                                                                                                                                                                                                                                                                                                                                                                                                                                                                                                                                                                                                                                                                                                                                                                                                                                                                                                                                                                                                                                                                                                                                                                                                                             |          |
| Fits Pipe<br>Diameter      | 30-53 mm (1.2-2.1 in)                                                                                                                                                                                                                                                                                                                                                                                                                                                                                                                                                                                                                                                                                                                                                                                                                                                                                                                                                                                                                                                                                                                                                                                                                                                                                                                                                                                                                                                                                                                                                                                                                                                                                                                                                                                                                                                                                                                                                                                                                                                                                                          |          |
| Parts List                 | Description                                                                                                                                                                                                                                                                                                                                                                                                                                                                                                                                                                                                                                                                                                                                                                                                                                                                                                                                                                                                                                                                                                                                                                                                                                                                                                                                                                                                                                                                                                                                                                                                                                                                                                                                                                                                                                                                                                                                                                                                                                                                                                                    | Quantity |
| Item 1                     | M3 x 12mm Socket Head Cap Screws                                                                                                                                                                                                                                                                                                                                                                                                                                                                                                                                                                                                                                                                                                                                                                                                                                                                                                                                                                                                                                                                                                                                                                                                                                                                                                                                                                                                                                                                                                                                                                                                                                                                                                                                                                                                                                                                                                                                                                                                                                                                                               | 4        |
| Item 2                     | M3 Nyloc Nuts                                                                                                                                                                                                                                                                                                                                                                                                                                                                                                                                                                                                                                                                                                                                                                                                                                                                                                                                                                                                                                                                                                                                                                                                                                                                                                                                                                                                                                                                                                                                                                                                                                                                                                                                                                                                                                                                                                                                                                                                                                                                                                                  | 4        |
| Item 3                     | M6 Plain Washers                                                                                                                                                                                                                                                                                                                                                                                                                                                                                                                                                                                                                                                                                                                                                                                                                                                                                                                                                                                                                                                                                                                                                                                                                                                                                                                                                                                                                                                                                                                                                                                                                                                                                                                                                                                                                                                                                                                                                                                                                                                                                                               | 2        |
| Item 4                     | M6 Nyloc Nuts                                                                                                                                                                                                                                                                                                                                                                                                                                                                                                                                                                                                                                                                                                                                                                                                                                                                                                                                                                                                                                                                                                                                                                                                                                                                                                                                                                                                                                                                                                                                                                                                                                                                                                                                                                                                                                                                                                                                                                                                                                                                                                                  | 2        |
| Item 5                     | U-Bolt                                                                                                                                                                                                                                                                                                                                                                                                                                                                                                                                                                                                                                                                                                                                                                                                                                                                                                                                                                                                                                                                                                                                                                                                                                                                                                                                                                                                                                                                                                                                                                                                                                                                                                                                                                                                                                                                                                                                                                                                                                                                                                                         | 1        |
| Item 6                     | Pole Clamp                                                                                                                                                                                                                                                                                                                                                                                                                                                                                                                                                                                                                                                                                                                                                                                                                                                                                                                                                                                                                                                                                                                                                                                                                                                                                                                                                                                                                                                                                                                                                                                                                                                                                                                                                                                                                                                                                                                                                                                                                                                                                                                     | 1        |
|                            | i and the second |          |