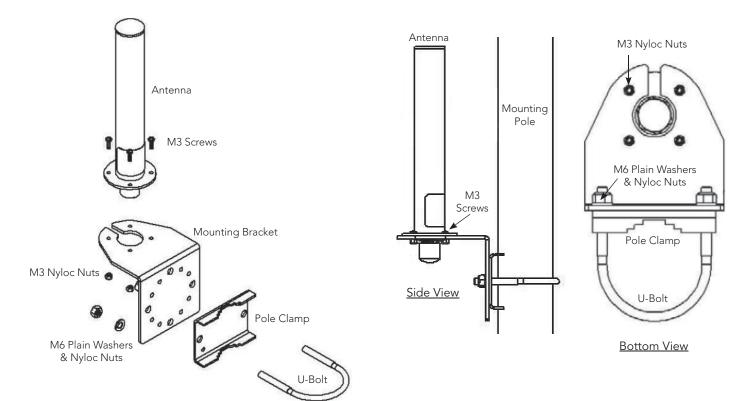

## Pole Mounting Kit for Small Omni Antennas

| M. C. L. C.                |                                                                                                                                                                                                                                                                                                                                                                                                                                                                                                                                                                                                                                                                                                                                                                                                                                                                                                                                                                                                                                                                                                                                                                                                                                                                                                                                                                                                                                                                                                                                                                                                                                                                                                                                                                                                                                                                                                                                                                                                                                                                                                                                |          |
|----------------------------|--------------------------------------------------------------------------------------------------------------------------------------------------------------------------------------------------------------------------------------------------------------------------------------------------------------------------------------------------------------------------------------------------------------------------------------------------------------------------------------------------------------------------------------------------------------------------------------------------------------------------------------------------------------------------------------------------------------------------------------------------------------------------------------------------------------------------------------------------------------------------------------------------------------------------------------------------------------------------------------------------------------------------------------------------------------------------------------------------------------------------------------------------------------------------------------------------------------------------------------------------------------------------------------------------------------------------------------------------------------------------------------------------------------------------------------------------------------------------------------------------------------------------------------------------------------------------------------------------------------------------------------------------------------------------------------------------------------------------------------------------------------------------------------------------------------------------------------------------------------------------------------------------------------------------------------------------------------------------------------------------------------------------------------------------------------------------------------------------------------------------------|----------|
| Mounting Instructions      |                                                                                                                                                                                                                                                                                                                                                                                                                                                                                                                                                                                                                                                                                                                                                                                                                                                                                                                                                                                                                                                                                                                                                                                                                                                                                                                                                                                                                                                                                                                                                                                                                                                                                                                                                                                                                                                                                                                                                                                                                                                                                                                                |          |
| Step 1                     | Place U-Bolt and Pole Clamp on pole, then place Mounting Bracket onto U-Bolt. Assemble M6 Plain Washers and thread on M6 Nyloc Nuts to finger tight.                                                                                                                                                                                                                                                                                                                                                                                                                                                                                                                                                                                                                                                                                                                                                                                                                                                                                                                                                                                                                                                                                                                                                                                                                                                                                                                                                                                                                                                                                                                                                                                                                                                                                                                                                                                                                                                                                                                                                                           |          |
| Step 2                     | Align holes on antenna with top holes of mounting bracket. Place M3 screws through antenna base and bracket. Assemble M3 Nyloc Nuts and tighten to 5.9N-m.                                                                                                                                                                                                                                                                                                                                                                                                                                                                                                                                                                                                                                                                                                                                                                                                                                                                                                                                                                                                                                                                                                                                                                                                                                                                                                                                                                                                                                                                                                                                                                                                                                                                                                                                                                                                                                                                                                                                                                     |          |
| Step 3                     | Adjust assembly to proper orientation and tighten finished assembly to pole securely.                                                                                                                                                                                                                                                                                                                                                                                                                                                                                                                                                                                                                                                                                                                                                                                                                                                                                                                                                                                                                                                                                                                                                                                                                                                                                                                                                                                                                                                                                                                                                                                                                                                                                                                                                                                                                                                                                                                                                                                                                                          |          |
| Mechanical Characteristics |                                                                                                                                                                                                                                                                                                                                                                                                                                                                                                                                                                                                                                                                                                                                                                                                                                                                                                                                                                                                                                                                                                                                                                                                                                                                                                                                                                                                                                                                                                                                                                                                                                                                                                                                                                                                                                                                                                                                                                                                                                                                                                                                |          |
| Weight                     | 0.204 kg (0.5 lbs)                                                                                                                                                                                                                                                                                                                                                                                                                                                                                                                                                                                                                                                                                                                                                                                                                                                                                                                                                                                                                                                                                                                                                                                                                                                                                                                                                                                                                                                                                                                                                                                                                                                                                                                                                                                                                                                                                                                                                                                                                                                                                                             |          |
| Fits Pipe<br>Diameter      | 30-53 mm (1.2-2.1 in)                                                                                                                                                                                                                                                                                                                                                                                                                                                                                                                                                                                                                                                                                                                                                                                                                                                                                                                                                                                                                                                                                                                                                                                                                                                                                                                                                                                                                                                                                                                                                                                                                                                                                                                                                                                                                                                                                                                                                                                                                                                                                                          |          |
| Parts List                 | Description                                                                                                                                                                                                                                                                                                                                                                                                                                                                                                                                                                                                                                                                                                                                                                                                                                                                                                                                                                                                                                                                                                                                                                                                                                                                                                                                                                                                                                                                                                                                                                                                                                                                                                                                                                                                                                                                                                                                                                                                                                                                                                                    | Quantity |
| Item 1                     | M3 x 12mm Socket Head Cap Screws                                                                                                                                                                                                                                                                                                                                                                                                                                                                                                                                                                                                                                                                                                                                                                                                                                                                                                                                                                                                                                                                                                                                                                                                                                                                                                                                                                                                                                                                                                                                                                                                                                                                                                                                                                                                                                                                                                                                                                                                                                                                                               | 4        |
| Item 2                     | M3 Nyloc Nuts                                                                                                                                                                                                                                                                                                                                                                                                                                                                                                                                                                                                                                                                                                                                                                                                                                                                                                                                                                                                                                                                                                                                                                                                                                                                                                                                                                                                                                                                                                                                                                                                                                                                                                                                                                                                                                                                                                                                                                                                                                                                                                                  | 4        |
| Item 3                     | M6 Plain Washers                                                                                                                                                                                                                                                                                                                                                                                                                                                                                                                                                                                                                                                                                                                                                                                                                                                                                                                                                                                                                                                                                                                                                                                                                                                                                                                                                                                                                                                                                                                                                                                                                                                                                                                                                                                                                                                                                                                                                                                                                                                                                                               | 2        |
| Item 4                     | M6 Nyloc Nuts                                                                                                                                                                                                                                                                                                                                                                                                                                                                                                                                                                                                                                                                                                                                                                                                                                                                                                                                                                                                                                                                                                                                                                                                                                                                                                                                                                                                                                                                                                                                                                                                                                                                                                                                                                                                                                                                                                                                                                                                                                                                                                                  | 2        |
| Item 5                     | U-Bolt                                                                                                                                                                                                                                                                                                                                                                                                                                                                                                                                                                                                                                                                                                                                                                                                                                                                                                                                                                                                                                                                                                                                                                                                                                                                                                                                                                                                                                                                                                                                                                                                                                                                                                                                                                                                                                                                                                                                                                                                                                                                                                                         | 1        |
| Item 6                     | Pole Clamp                                                                                                                                                                                                                                                                                                                                                                                                                                                                                                                                                                                                                                                                                                                                                                                                                                                                                                                                                                                                                                                                                                                                                                                                                                                                                                                                                                                                                                                                                                                                                                                                                                                                                                                                                                                                                                                                                                                                                                                                                                                                                                                     | 1        |
|                            | i and the second |          |

Item 7

Mounting Bracket