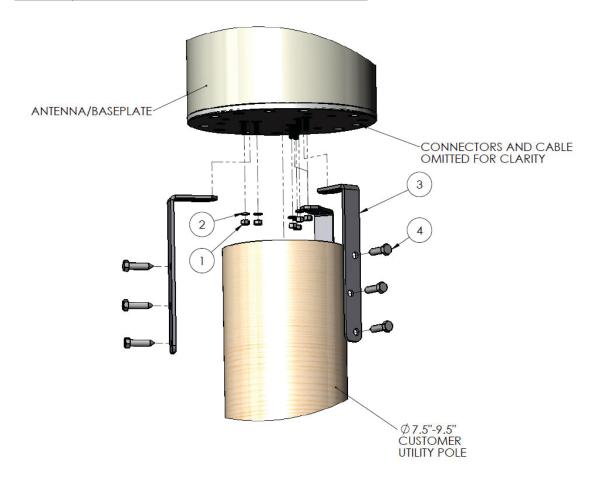

## Utility Pole Mounting Kit for Cylindrical Antennas

| Mounting Instructions      |                                                                                                                          |          |
|----------------------------|--------------------------------------------------------------------------------------------------------------------------|----------|
| Step 1                     | Attach pole mount brackets (Item 3) to antenna/base plate using fasteners (Items 1 and 2). Tighten to 15 N-m (11 ft-lb). |          |
| Step 2                     | Attach pole mount brackets (Item 3)/antenna assembly to customer utility pole using lag screws (Item 4).                 |          |
| Step 3                     | Make all electrical connections weatherproof with self-amalgamating tape.                                                |          |
| Parts List                 | Description                                                                                                              | Quantity |
| Item 1                     | Nut Hex, 3/8-16 HDG                                                                                                      | 6        |
| Item 2                     | Lock Washer 3/8 HDG                                                                                                      | 6        |
| Item 3                     | Pole Mount Bracket                                                                                                       | 3        |
| Item 4                     | Galvanized Hex Lag Screw (1/2 x 2" Long)                                                                                 | 9        |
| Mechanical Characteristics |                                                                                                                          |          |
| Weight                     | 2.7 kg (6 lbs)                                                                                                           |          |