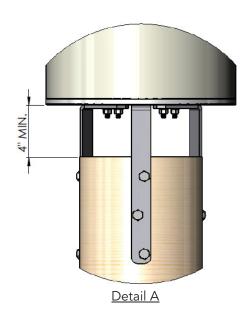

## Utility Pole Mounting Kit for Cylindrical Antennas

| Mounting Instructions      |                                                                                                                          |          |
|----------------------------|--------------------------------------------------------------------------------------------------------------------------|----------|
| Step 1                     | Attach pole mount brackets (Item 3) to antenna/base plate using fasteners (Items 1 and 2). Tighten to 15 N-m (11 ft-lb). |          |
| Step 2                     | Attach pole mount brackets (Item 3)/antenna assembly to customer utility pole using lag screws (Item 4).                 |          |
| Step 3                     | Make all electrical connections weatherproof with self-amalgamating tape.                                                |          |
| Parts List                 | Description                                                                                                              | Quantity |
| Item 1                     | Nut Hex, 3/8-16 HDG                                                                                                      | 6        |
| Item 2                     | Lock Washer 3/8 HDG                                                                                                      | 6        |
| Item 3                     | Pole Mount Bracket                                                                                                       | 3        |
| Item 4                     | Galvanized Hex Lag Screw (1/2 x 2" Long)                                                                                 | 9        |
| Mechanical Characteristics |                                                                                                                          |          |
| Weight                     | 2.7 kg (6 lbs)                                                                                                           |          |