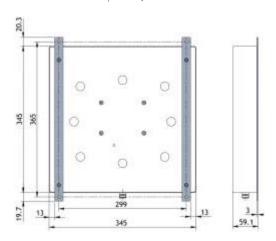

oor linearly polarized Patch Antenna for mounting on Wall or Ceiling

- Low-profile antenna for the 380-470 MHz band
- Patch antenna for indoor use
- Specially designed for closed rooms
- Covers 50 MHz with a radiation of approximately 7 dBi
- The antenna is carefully sealed with a discreet cover
- The connector is placed at one side to enable mounting close to a wall or ceiling
- Includes mounting bracket
- Connection also available on back side (see overleaf)











# PLPI-TETRA-

1-Band | 1-Port | Patch Antenna | Linear Polarization | 80° | 380..470 MHz | 7.0 dBi | SISO | Indoor

### MOUNTING DETAILS Side Connector

Wall Mounting Bracket Included



### MOUNTING DETAILS Back Connector

Wall Mounting Bracket Included



## MOUNTING DETAILS PATCH-WAMO

This kit is ordered seperately



# TYPICAL GAIN and SWR CURVES



Quoted performance parameters are provided to offer typical, peak or range values only and may vary as a result of normal testing, manufacturing and operational conditions. Extreme operational conditions and/or stress on structural supports is beyond our control. Such conditions may result in damage to this product. Improvements to products may be made without notice.