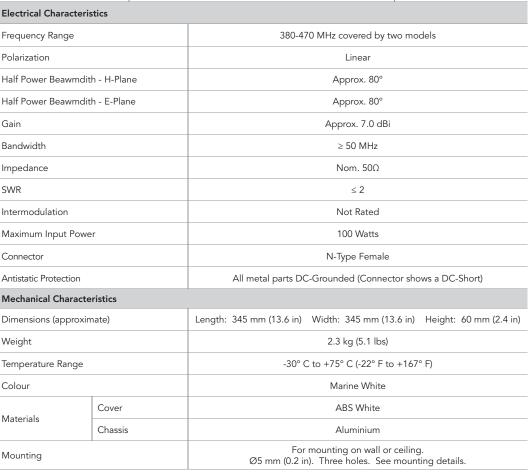

## 1-Band | 1-Port | Patch Antenna | Linear Polarization | 80° | 380..470 MHz | 7.0 dBi | SISO | Indoor

# TYPICAL GAIN and SWR CURVES

Quoted performance parameters are provided to offer typical, peak or range values only and may vary as a result of normal testing, manufacturing and operational conditions. Extreme operational conditions and/or stress on structural supports is beyond our control. Such conditions may result in damage to this product. Improvements to products may be made without notice.