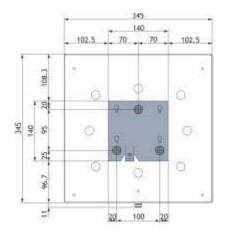

### MOUNTING DETAILS Side Connector

Wall Mounting Bracket Included

### MOUNTING DETAILS Back Connector

Wall Mounting Bracket Included

## MOUNTING DETAILS PATCH-WAMO

This kit is ordered seperately