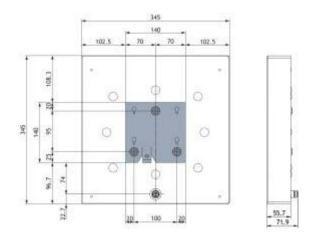

### MOUNTING DETAILS Side Connector

Wall Mounting Bracket Included

### MOUNTING DETAILS Back Connector

Wall Mounting Bracket Included