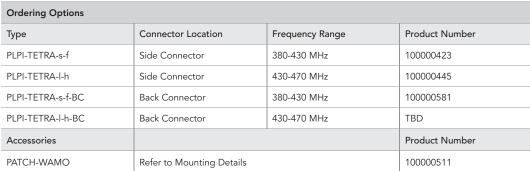

# Indoor Patch Antenna for Wall or Ceiling Mount

## PLPI-TETRA-

## 1-Band | 1-Port | Patch Antenna | Linear Polarization | 80° | 380..470 MHz | 7.0 dBi | SISO | Indoor

### Indoor linearly polarized Patch Antenna for mounting on Wall or Ceiling

- Low-profile antenna for the 380-470 MHz band
- Patch antenna for indoor use
- Specially designed for closed rooms
- Covers 50 MHz with a radiation of approximately 7 dBi
- The antenna is carefully sealed with a discreet cover
- The connector is placed at one side to enable mounting close to a wall or ceiling
- Includes mounting bracket
- Connection also available on back side (see overleaf)