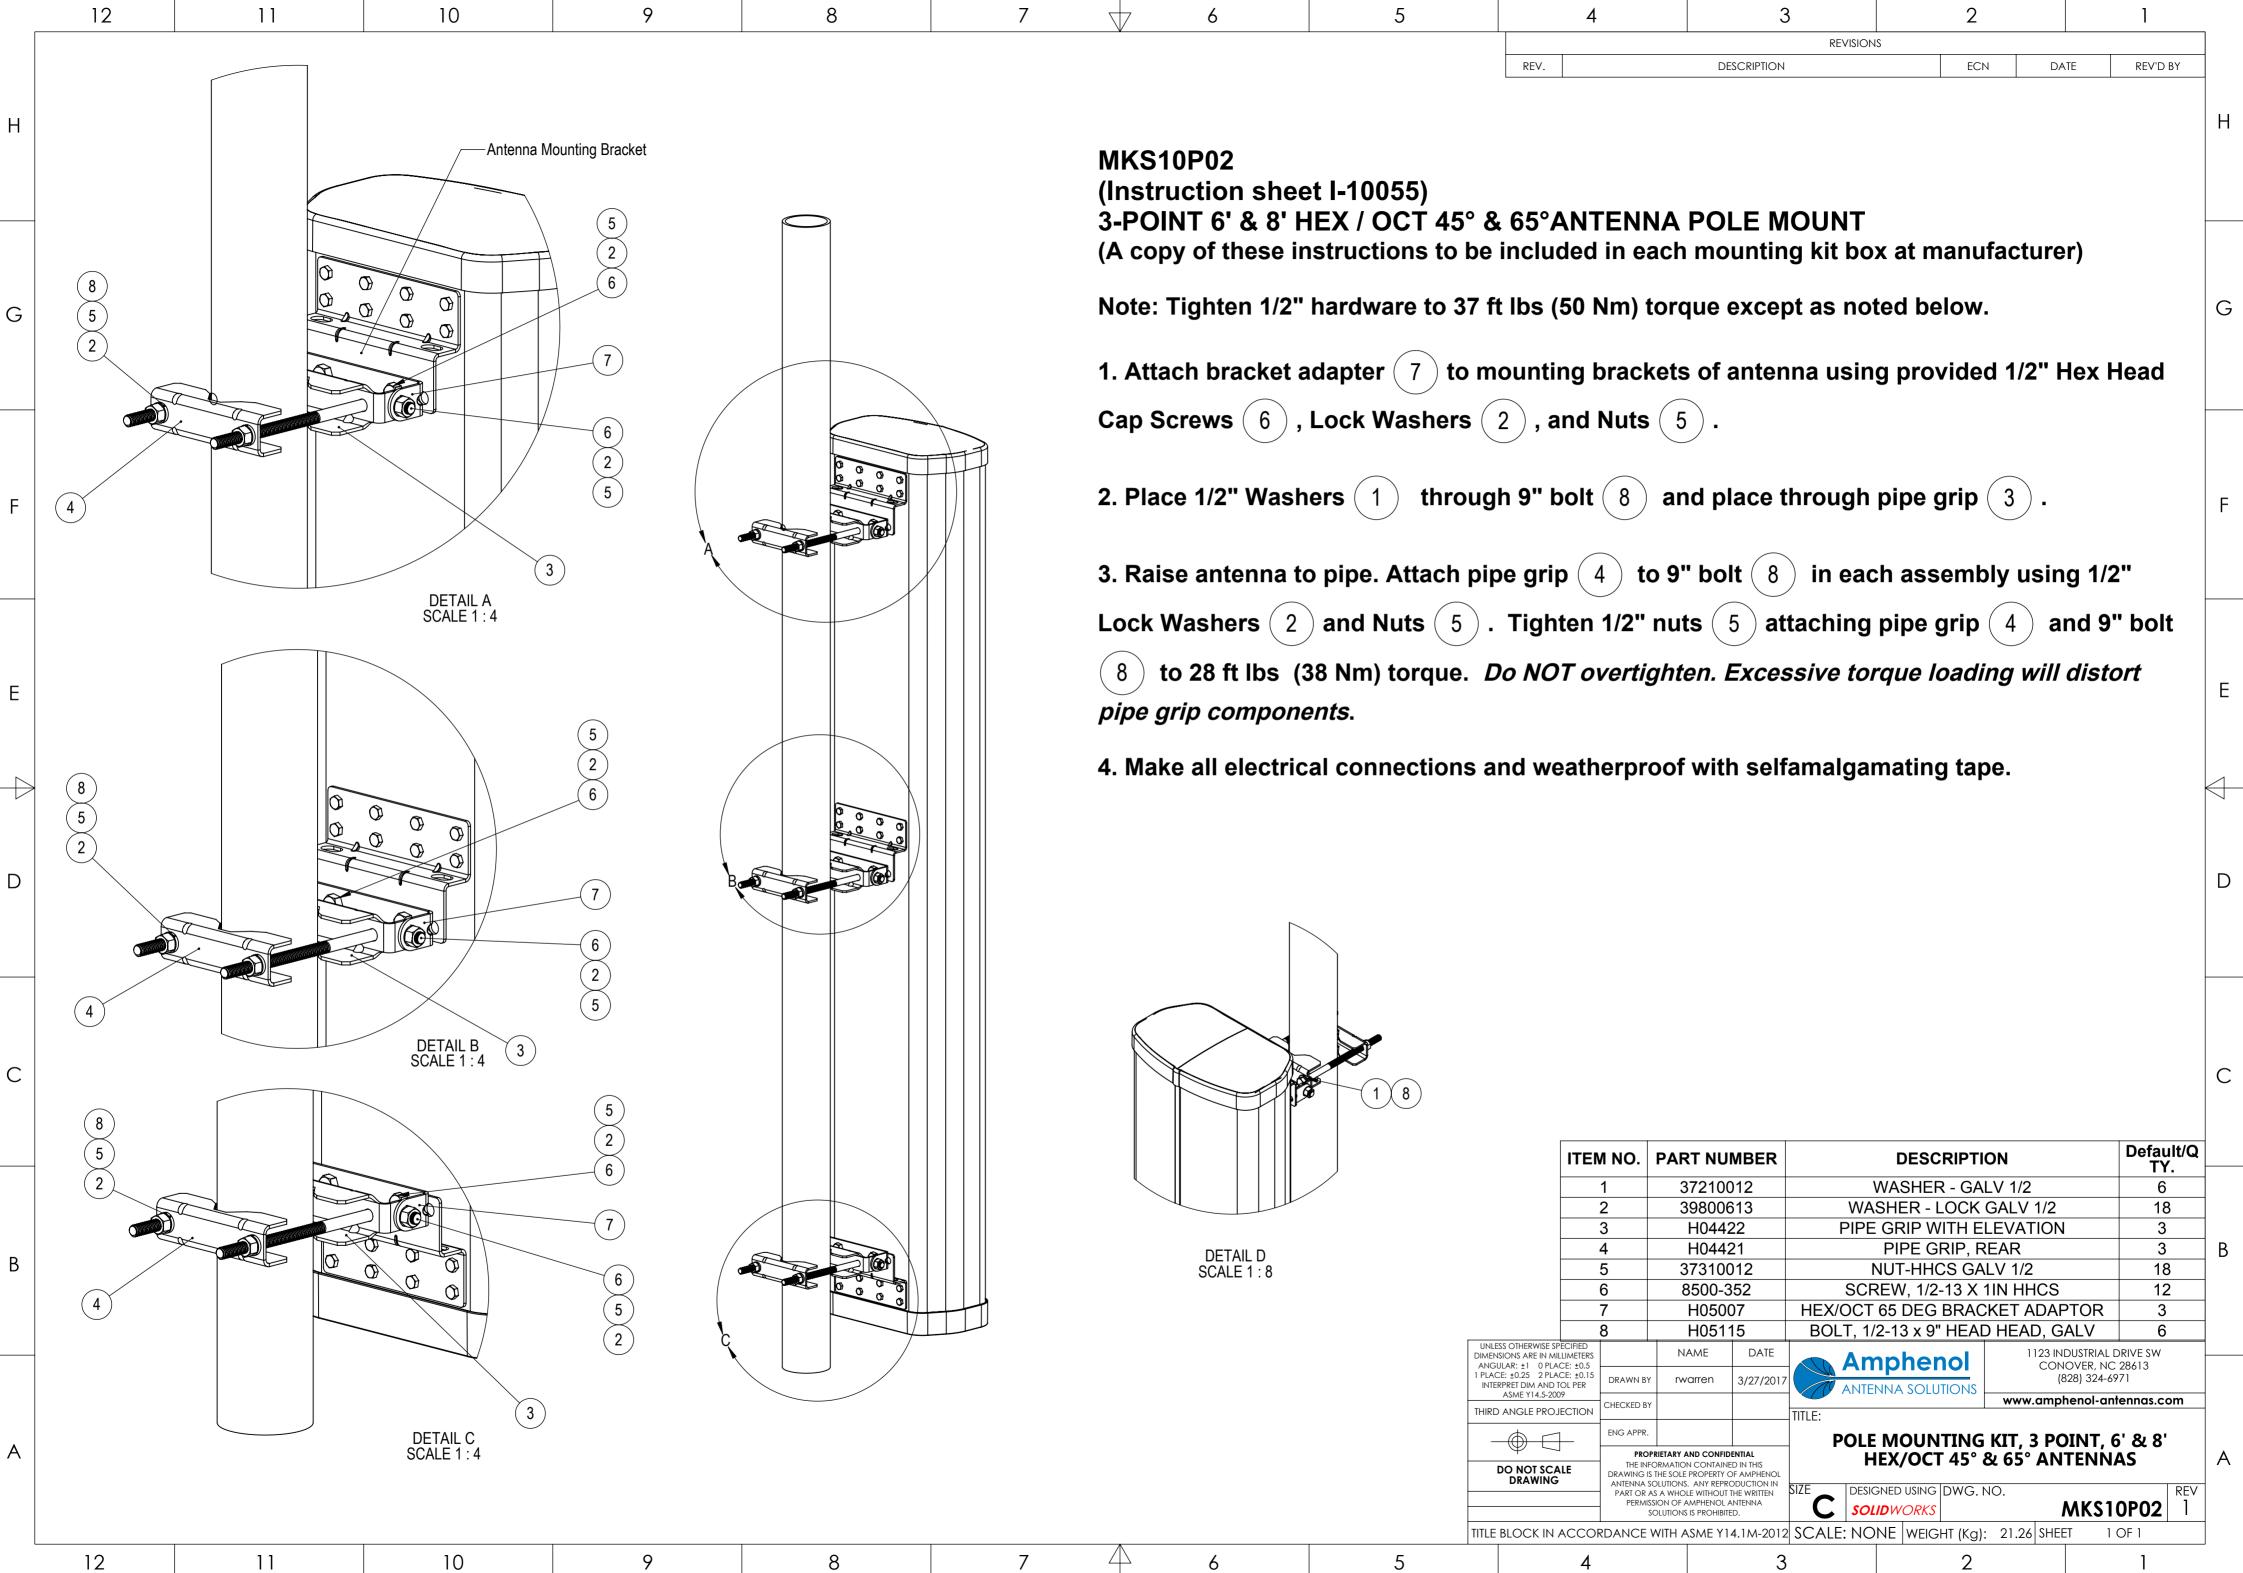

| 6                                                                                                               | 5                | 4               | 3              | 2             | 1           |   |
|-----------------------------------------------------------------------------------------------------------------|------------------|-----------------|----------------|---------------|-------------|---|
| REVISIONS                                                                                                       |                  |                 |                |               |             |   |
|                                                                                                                 |                  | REV.            | DESCRIPTION    | ECN DA        | TE REV'D BY | _ |
|                                                                                                                 |                  |                 |                |               |             | Н |
| 02<br>ion sheet I-10055)<br>6' & 8' HEX / OCT 45° & 65°ANTENNA POLE MOUNT                                       |                  |                 |                |               |             |   |
| of these instructions to be included in each mounting kit box at manufacturer)                                  |                  |                 |                |               |             |   |
| hten 1/2" hardware to 37 ft lbs (50 Nm) torque except as noted below.                                           |                  |                 |                |               |             | G |
| bracket adapter 7 to mounting brackets of antenna using provided 1/2" Hex Head                                  |                  |                 |                |               |             |   |
| ws 6, Lock Washers 2, and Nuts 5.                                                                               |                  |                 |                |               |             |   |
| /2" Washers $1$ through 9" bolt $8$ and place through pipe grip $3$ .                                           |                  |                 |                |               |             | F |
| Intenna to pipe. Attach pipe grip $4$ to 9" bolt $8$ in each assembly using 1/2"                                |                  |                 |                |               |             |   |
| shers 2                                                                                                         | ) and Nuts $5$ . | Tighten 1/2" nu | ts 5 attaching | pipe grip 4 a | nd 9" bolt  |   |
| 8 ft Ibs(38 Nm) torque. <i>Do NOT overtighten. Excessive torque loading will distort</i><br><i>components</i> . |                  |                 |                |               |             | E |
|                                                                                                                 |                  |                 |                |               |             |   |