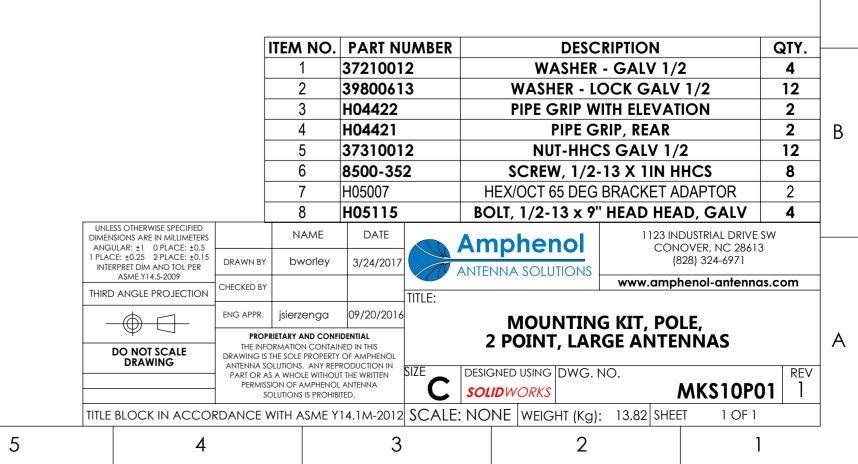

| 6                                                                                                                                          | 5                         | 4               | 3                     | 2               |          | 1          |                  |
|--------------------------------------------------------------------------------------------------------------------------------------------|---------------------------|-----------------|-----------------------|-----------------|----------|------------|------------------|
|                                                                                                                                            | REVISIONS                 |                 |                       |                 |          |            |                  |
|                                                                                                                                            |                           | REV.            | DESCRIPTION           | ECN             | DATE     | REV'D BY   |                  |
|                                                                                                                                            |                           |                 |                       |                 |          |            |                  |
|                                                                                                                                            |                           |                 |                       |                 |          |            | H                |
|                                                                                                                                            |                           |                 |                       |                 |          |            |                  |
| ion Instruc                                                                                                                                | tions)                    |                 |                       |                 |          |            |                  |
| 0004                                                                                                                                       |                           |                 |                       |                 |          |            |                  |
| 0P01                                                                                                                                       |                           |                 |                       |                 |          |            |                  |
|                                                                                                                                            | NNA POLE MO               |                 |                       |                 | <b>6</b> |            | G                |
| of these                                                                                                                                   | instructions is to        | be included i   | n each mounting ki    | t box at mani   | Ifacture | r)         |                  |
| ahten 1/2'                                                                                                                                 | " hardware to 37          | ft lbs (50 Nm)  | torque unless othe    | rwise stated    |          |            |                  |
| 9                                                                                                                                          |                           |                 |                       |                 |          |            |                  |
| n bracket adapter (7) to mounting brackets of antenna using provided 1/2" Hex                                                              |                           |                 |                       |                 |          |            |                  |
|                                                                                                                                            |                           | $\frown$        | $\bigcirc$            |                 |          |            |                  |
| p Screws $\begin{pmatrix} 6 \end{pmatrix}$ , Lock Washers $\begin{pmatrix} 2 \end{pmatrix}$ , and Nuts $\begin{pmatrix} 5 \end{pmatrix}$ . |                           |                 |                       |                 |          |            | F                |
|                                                                                                                                            | _                         |                 |                       |                 |          |            | '                |
| 1/2" Was                                                                                                                                   | hers (1) throug           | 1h 9" bolt (8)  | and place through     | pipe grip 3     | ).       |            |                  |
|                                                                                                                                            |                           |                 |                       |                 |          |            |                  |
| antonna                                                                                                                                    | to ning Attach ro         | ar nino arine   | (4) to 9" bolt (8)    | in oach assou   | mbly usi | 20         |                  |
| antenna                                                                                                                                    |                           |                 |                       | iii eacii assei | nbiy usi | ng         |                  |
| k Washer                                                                                                                                   | rs $(2)$ and Nuts $\cdot$ | (5).            |                       |                 |          |            | E                |
|                                                                                                                                            | $\smile$                  |                 |                       |                 |          |            |                  |
| 1/2" nuts                                                                                                                                  | 5 attaching re            | ear nine orin ( | 4) and 9" bolt (8)    | ) to 28 ft lbs  | (38 Nm)  | )          |                  |
|                                                                                                                                            |                           |                 | $\bigcirc$            |                 | . ,      |            | $\left  \right $ |
|                                                                                                                                            | vertignten. EXCe          | ssive torque l  | oading will distort p | pipe grip com   | ponents  | <b>5</b> _ |                  |
|                                                                                                                                            |                           |                 |                       |                 |          |            |                  |