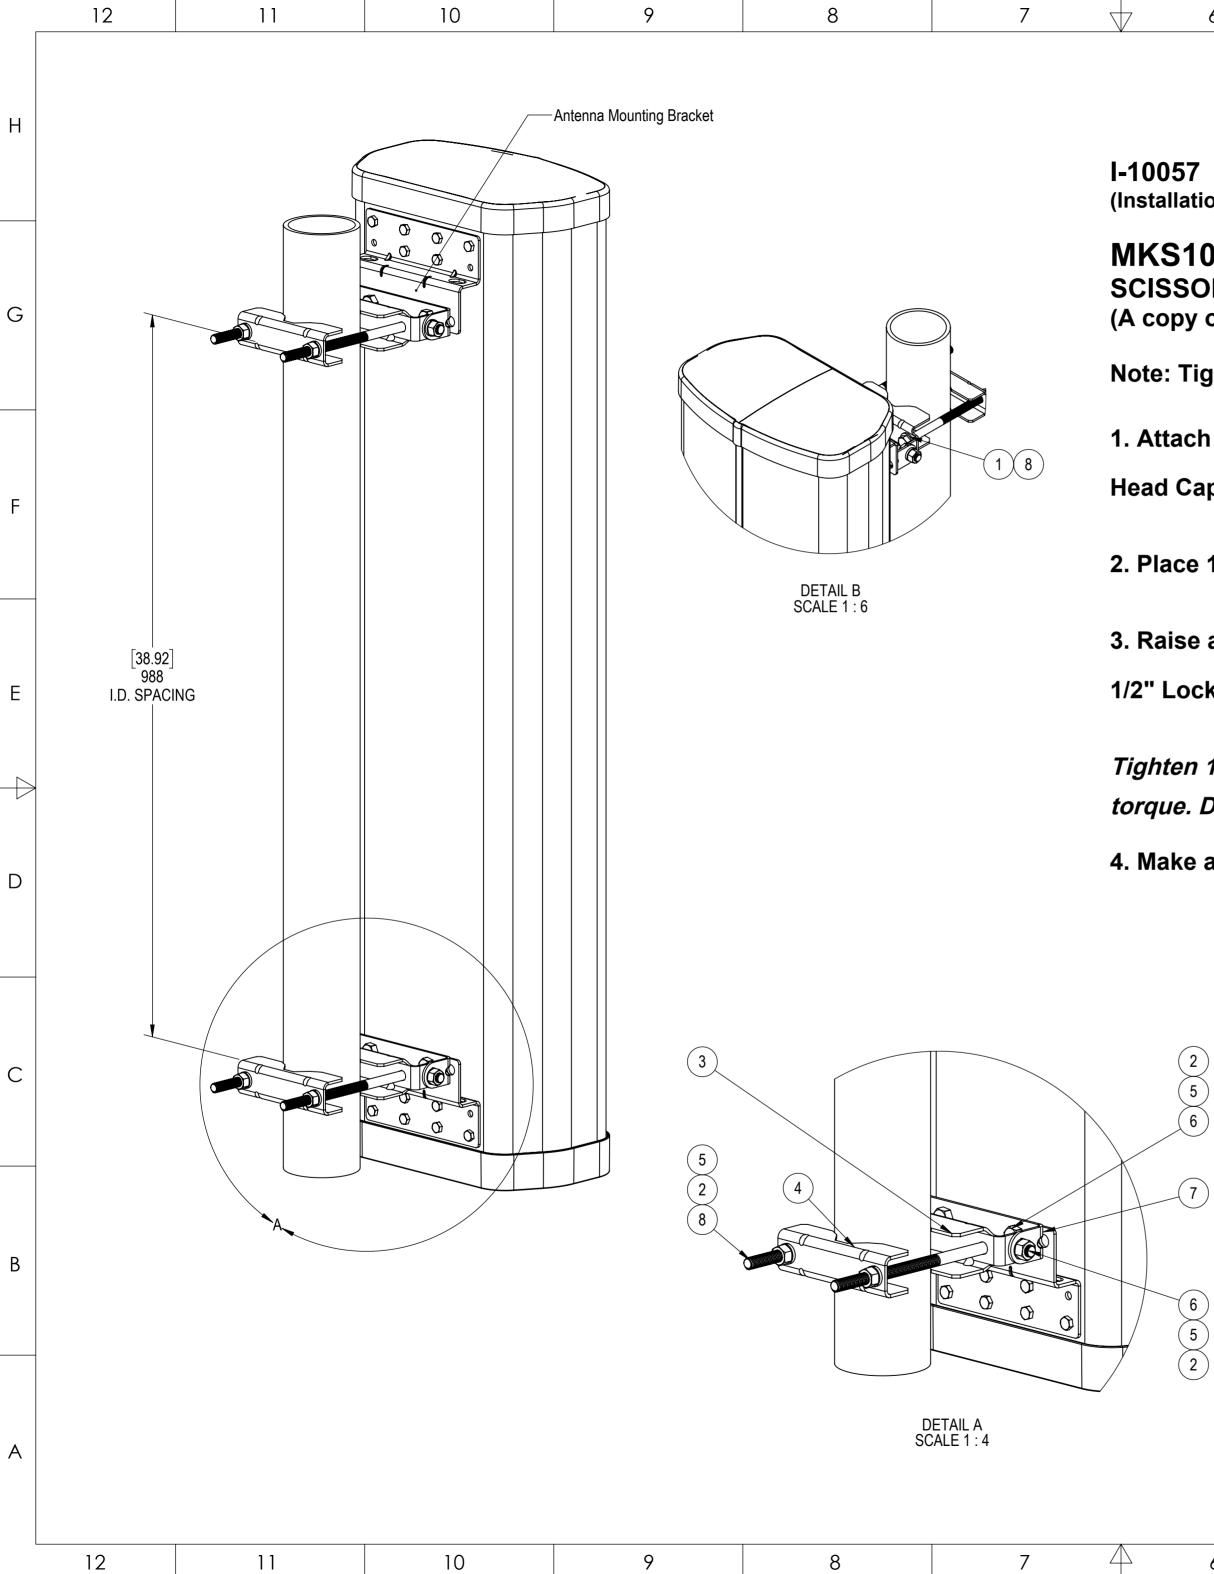

| 6                                                                                                                                          | 5                         | 4               | 3                     | 2               |          | 1          |                  |
|--------------------------------------------------------------------------------------------------------------------------------------------|---------------------------|-----------------|-----------------------|-----------------|----------|------------|------------------|
|                                                                                                                                            | REVISIONS                 |                 |                       |                 |          |            |                  |
|                                                                                                                                            |                           | REV.            | DESCRIPTION           | ECN             | DATE     | REV'D BY   |                  |
|                                                                                                                                            |                           |                 |                       |                 |          |            |                  |
|                                                                                                                                            |                           |                 |                       |                 |          |            | H                |
|                                                                                                                                            |                           |                 |                       |                 |          |            |                  |
| ion Instruc                                                                                                                                | tions)                    |                 |                       |                 |          |            |                  |
| 0004                                                                                                                                       |                           |                 |                       |                 |          |            |                  |
| 0P01                                                                                                                                       |                           |                 |                       |                 |          |            |                  |
|                                                                                                                                            | NNA POLE MO               |                 |                       |                 | <b>6</b> |            | G                |
| of these                                                                                                                                   | instructions is to        | be included i   | n each mounting ki    | t box at mani   | Ifacture | r)         |                  |
| ahten 1/2'                                                                                                                                 | " hardware to 37          | ft lbs (50 Nm)  | torque unless othe    | rwise stated    |          |            |                  |
| 9                                                                                                                                          |                           |                 |                       |                 |          |            |                  |
| n bracket adapter (7) to mounting brackets of antenna using provided 1/2" Hex                                                              |                           |                 |                       |                 |          |            |                  |
|                                                                                                                                            |                           | $\frown$        | $\bigcirc$            |                 |          |            |                  |
| p Screws $\begin{pmatrix} 6 \end{pmatrix}$ , Lock Washers $\begin{pmatrix} 2 \end{pmatrix}$ , and Nuts $\begin{pmatrix} 5 \end{pmatrix}$ . |                           |                 |                       |                 |          |            | F                |
|                                                                                                                                            | _                         |                 |                       |                 |          |            | '                |
| 1/2" Was                                                                                                                                   | hers (1) throug           | 1h 9" bolt (8)  | and place through     | pipe grip 3     | ).       |            |                  |
|                                                                                                                                            |                           |                 |                       |                 |          |            |                  |
| antonna                                                                                                                                    | to ning Attach ro         | ar nino arine   | (4) to 9" bolt (8)    | in oach assou   | mbly usi | 20         |                  |
| antenna                                                                                                                                    |                           |                 |                       | iii eacii assei | nbiy usi | ng         |                  |
| k Washer                                                                                                                                   | rs $(2)$ and Nuts $\cdot$ | (5).            |                       |                 |          |            | E                |
|                                                                                                                                            | $\smile$                  |                 |                       |                 |          |            |                  |
| 1/2" nuts                                                                                                                                  | 5 attaching re            | ear nine orin ( | 4) and 9" bolt (8)    | ) to 28 ft lbs  | (38 Nm)  | )          |                  |
|                                                                                                                                            |                           |                 | $\bigcirc$            |                 | . ,      |            | $\left  \right $ |
|                                                                                                                                            | vertignten. EXCe          | ssive torque l  | oading will distort p | pipe grip com   | ponents  | <b>5</b> _ |                  |
|                                                                                                                                            |                           |                 |                       |                 |          |            |                  |

4. Make all electrical connections and weatherproof with selfamalgamating tape.

D

С