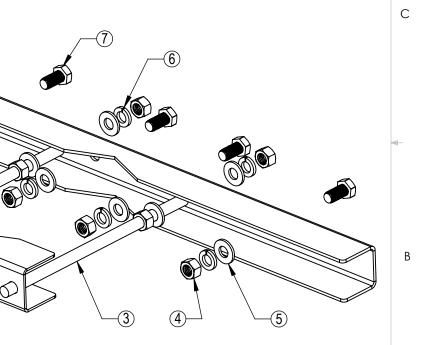

8

7

6

| I                | 2                                   |      |          |  |  |  |  |  |
|------------------|-------------------------------------|------|----------|--|--|--|--|--|
| BILL OF MATERIAL |                                     |      |          |  |  |  |  |  |
| ART NUMBER       | DESCRIPTION                         | QTY. |          |  |  |  |  |  |
| 28000013         | TRX-6345-634M-634M MOUNTING BRACKET | 3    |          |  |  |  |  |  |
| 38141278         | BRACKET SHORT                       | 3    |          |  |  |  |  |  |
| 37410011         | 1/2-13 X 11 STUD, GALV.             | 6    | D        |  |  |  |  |  |
| 37310012         | NUT-HHCS GALV 1/2                   | 30   |          |  |  |  |  |  |
| 37210012         | WASHER - GALV 1/2                   | 24   | V LUC/ Y |  |  |  |  |  |
| 39800613         | WASHER - LOCK GALV 1/2              | 24   | 517      |  |  |  |  |  |
| 37410005         | 1/2-13 X 1 HHCS (GALV.)             | 12   | _[       |  |  |  |  |  |
|                  |                                     |      |          |  |  |  |  |  |

## **BRACKET MOUNT DETAIL**

4

|                                                                      |     | NAME | DATE                  | AMPHENOL ANTENNA SOLUTIONS<br>1123 Industrial Drive SW     |                    |   |     | S |   |
|----------------------------------------------------------------------|-----|------|-----------------------|------------------------------------------------------------|--------------------|---|-----|---|---|
| DRAW                                                                 | N   | RAW  | 04-08-14              | Conover, NORTH CAROLINA 28613<br>WWW.AMPHENOL-ANTENNAS.COM |                    |   |     |   |   |
| CHECKE                                                               | D   |      |                       |                                                            | (828) 324-6971     |   |     |   |   |
| ENG AF                                                               | PR. |      |                       | TITLE:                                                     |                    |   |     |   | A |
| MFG AF                                                               | PR. |      |                       |                                                            | LARGE ANTENNA POLE |   |     |   |   |
| Q.A.                                                                 |     |      |                       | MOUNTING KIT                                               |                    |   |     |   |   |
| PROPRIETARY AND CONFIDENTIAL                                         |     |      |                       |                                                            |                    |   |     |   |   |
| THE INFORMATION CONTAINED IN THIS<br>DRAWING IS THE SOLE PROPERTY OF |     |      | SIZE                  | DWG.                                                       | NO.                |   | REV |   |   |
| AMPHENOL ANTENNA SOLUTIONS. ANY                                      |     |      |                       |                                                            |                    | п |     |   |   |
| REPRODUCTION IN PART OR AS A WHOLE                                   |     |      | B                     |                                                            | MKS09P04           |   | В   |   |   |
| WITHOUT THE WRITTEN PERMISSION OF                                    |     |      |                       |                                                            |                    |   |     |   |   |
| AMPHENOL ANTENNA SOLUTIONS IS<br>PROHIBITED.                         |     |      | SCALE: NTS SHEET 1 OF |                                                            | T 1 OF 1           |   |     |   |   |
|                                                                      |     |      | 2                     |                                                            |                    |   | 1   |   | ð |