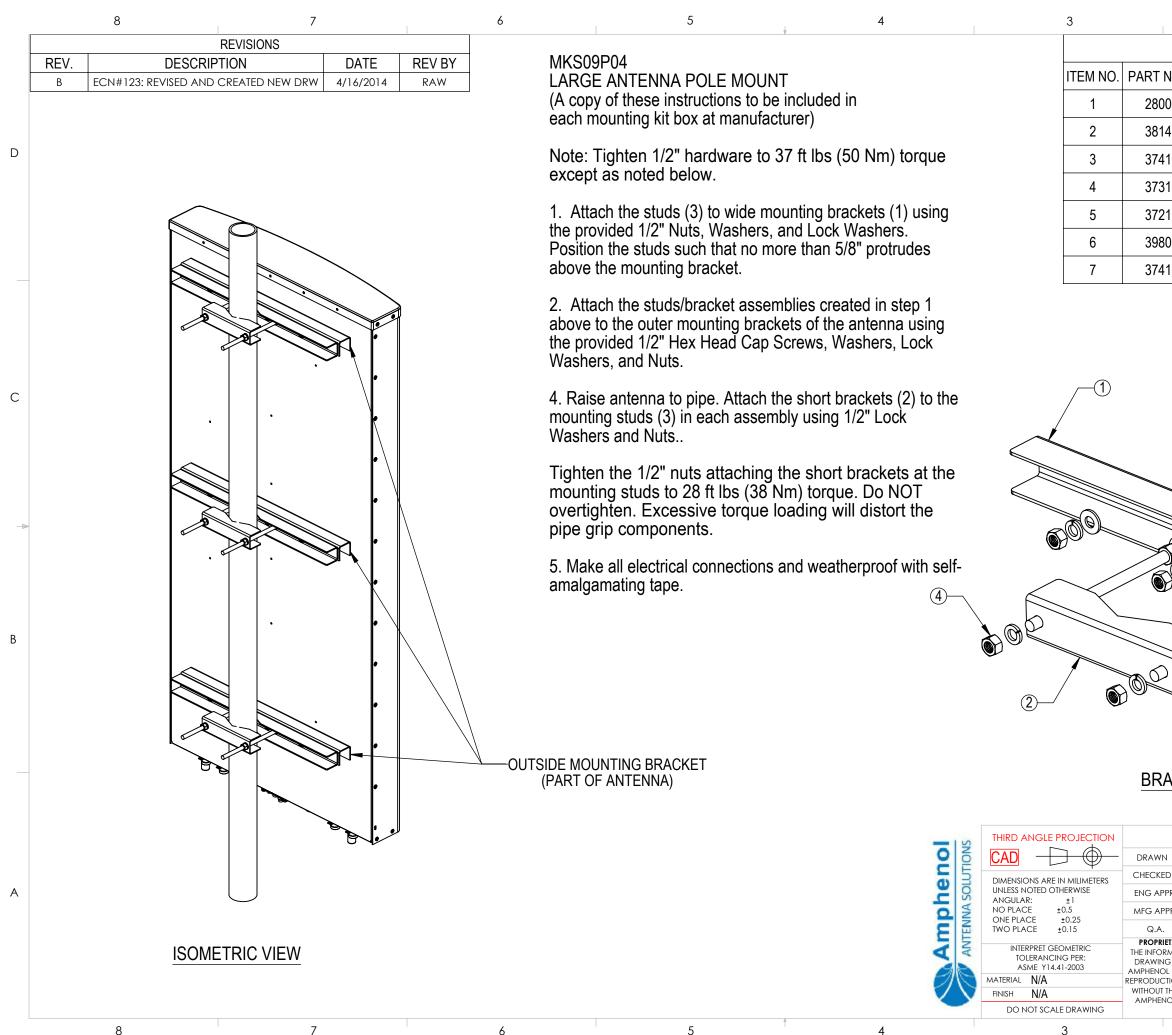

8

7

6

| I                | 2                                   |      |          |  |  |  |  |  |
|------------------|-------------------------------------|------|----------|--|--|--|--|--|
| BILL OF MATERIAL |                                     |      |          |  |  |  |  |  |
| ART NUMBER       | DESCRIPTION                         | QTY. |          |  |  |  |  |  |
| 28000013         | TRX-6345-634M-634M MOUNTING BRACKET | 3    |          |  |  |  |  |  |
| 38141278         | BRACKET SHORT                       | 3    |          |  |  |  |  |  |
| 37410011         | 1/2-13 X 11 STUD, GALV.             | 6    | D        |  |  |  |  |  |
| 37310012         | NUT-HHCS GALV 1/2                   | 30   |          |  |  |  |  |  |
| 37210012         | WASHER - GALV 1/2                   | 24   | V LUC/ Y |  |  |  |  |  |
| 39800613         | WASHER - LOCK GALV 1/2              | 24   | 517      |  |  |  |  |  |
| 37410005         | 1/2-13 X 1 HHCS (GALV.)             | 12   | _[       |  |  |  |  |  |
|                  |                                     |      |          |  |  |  |  |  |