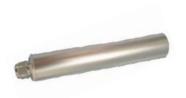

## L-005HXxx-CC

## 5W Termination Load

- Absorbs RF and microwave energy
- Available with a variety of connector options

| Ordering Options                    |                      |
|-------------------------------------|----------------------|
| Model Number (xx)                   | L-005HXDF-CC         |
| Electrical Characteristics          |                      |
| Frequency Range                     | 698-3800 MHz         |
| VSWR                                | ≤ 1.25               |
| Power                               | 5 W                  |
| Impedance                           | 50Ω                  |
| IM3 (2 x 33 dBm)                    | ≤ -160 dBc           |
| Mechanical Characteristics          |                      |
| Dimensions with Connector (±0.2 mm) | 204.4 x Ø36 mm       |
| Mass                                | 0.66 kg              |
| Connector Type (xx)                 | 7/16-DIN Female (DF) |
| Environmental Characteristics       |                      |
| Operating Temperature               | -40° C to +55° C     |
| Application                         | Indoor / Outdoor     |
| Protection                          | IP65                 |