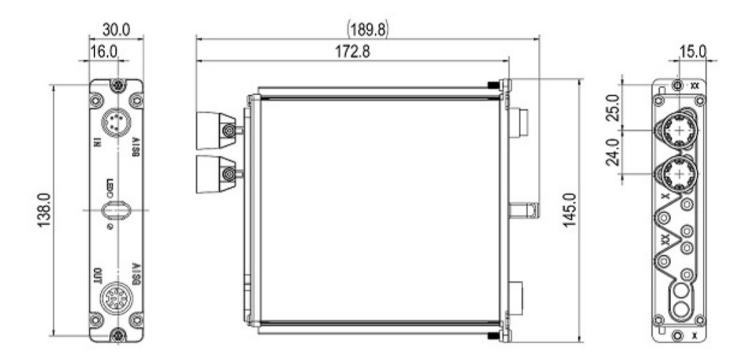

#### **MECHANICAL SPECIFICATIONS**

| Operating Temperature Range | degrees | -40° to +70° C (-40° to + 158° F) |
|-----------------------------|---------|-----------------------------------|
| Protection Class            |         | IP65                              |
| Housing Material            |         | Aluminum                          |
| Weight                      | g (lbs) | 461 (1.0)                         |
| Dimensions                  | mm (in) | 190 x 145 x 30 (7.5 x 5.7 x 1.2)  |