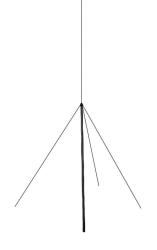

A VHF Ground Plane antenna with integrated mount designed to attach to the top of a 40 mm diameter mast. The radiator and ground plane elements are of tapered glassfibre construction and are user-tuned to achieve best performance at the operating frequency. Tuning chart provided.

<sup>\*</sup> Tuning chart provided. Trim whips to achieve required center frequency.

| Mechanical Characteristics      |          |                                                       |          |  |
|---------------------------------|----------|-------------------------------------------------------|----------|--|
| Materials                       | Aluminiu | Aluminium mounting base with glass fibre whips        |          |  |
| Dimensions (Whip Length)        | 68 MHz:  | 1200 mm                                               | 47.2 in  |  |
| Weight with bracket             | 68 MHz:  | 1.2 kg                                                | 2.6 lbs  |  |
| Wind load @ 160 km/hr (100 mph) | 68 MHz:  | 72 N                                                  | 16.2 lbf |  |
| Mounting Options                |          |                                                       |          |  |
| Mounting bracket                | Integral | Integral bracket to fit the top of a 40 mm dia. pipe. |          |  |