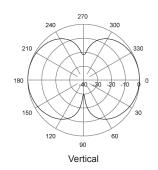

## MA462DS08

V-Pol | Ground Plane | 360° | 0 dBd

| Electrical Characteristics |                    |  |
|----------------------------|--------------------|--|
| Frequency band*            | 68470 MHz          |  |
| Bandwidth                  | ±2% (typical)      |  |
| Polarization               | Vertical           |  |
| Horizontal beamwidth       | 360°               |  |
| Vertical beamwidth         | 84°                |  |
| Gain                       | 0 dBd              |  |
| Impedance                  | 50Ω                |  |
| VSWR                       | <1.5:1             |  |
| Maximum power              | 250 W              |  |
| Connector type             | UHF (SO239) Female |  |