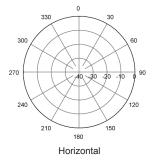

## MA462DS08

V-Pol | Ground Plane | 360° | 0 dBd

| Electrical Characteristics |                    |  |
|----------------------------|--------------------|--|
| Frequency band*            | 68470 MHz          |  |
| Bandwidth                  | ±2% (typical)      |  |
| Polarization               | Vertical           |  |
| Horizontal beamwidth       | 360°               |  |
| Vertical beamwidth         | 84°                |  |
| Gain                       | 0 dBd              |  |
| Impedance                  | 50Ω                |  |
| VSWR                       | <1.5:1             |  |
| Maximum power              | 250 W              |  |
| Connector type             | UHF (SO239) Female |  |