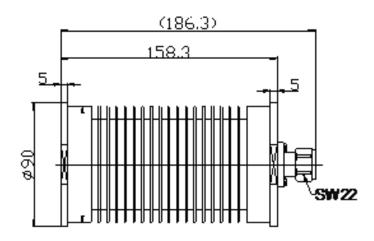

## L-100HL43M-CC Dimensions

Quoted performance parameters are provided to offer typical, peak or range values only and may vary as a result of normal testing, manufacturing and operational conditions. Extreme operational conditions and/or stress on structural supports is beyond our control. Such conditions may result in damage to this product. Improvements to products may be made without notice.