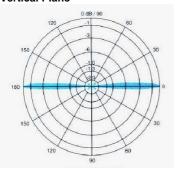

## **Vertical Plane**

Polarisation Vertical

VSWR Typical Max. 1.4 : 1 (870-920 MHz) 1.3 : 1 (920-960 MHz)

Vertical Beamwidth

Termination 7/16 socket or N socket (see product

codes)

Recommended Brackets 2 hot dipped galvanised brackets to suit