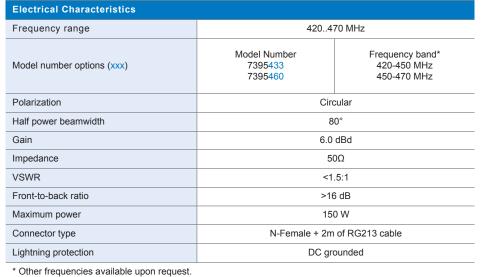

Replace "xxx" with desired model number option.

7395xxx

Circular Pol | Downfire | 6.0 dBd

| Mechanical Characteristics                |                            |          |
|-------------------------------------------|----------------------------|----------|
| Materials                                 | Aluminium, welded elements |          |
| Dimensions (Length)                       | 1150 mm                    | 45.3 in  |
| Weight without bracket                    | 2 kg                       | 4.4 lbs  |
| Wind load @ 160 km/hr (100 mph)           | 60 N                       | 13.5 lbf |
| Mounting Options                          | Part Number                |          |
| Mounting bracket                          | 0900964/00                 |          |
| Please order Mounting Bracket separately. |                            |          |