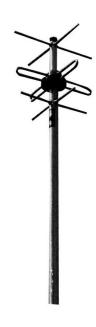

A circularly polarised UHF antenna designed to radiate downward, in the direction of the mounting mast. This style antenna is used in paging systems to provide maximum in-building penetration. Produced to the highest quality standards, these robust antenna designs will insure reliable operation in harsh environmental conditions.