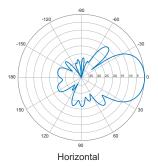

## V-Pol or H-Pol | 12 Element Yagi | 40° | 14.5 dBi

| Electrical Characteristics                |                                      |                     |
|-------------------------------------------|--------------------------------------|---------------------|
| Frequency band                            | 870-960 MHz                          |                     |
| Polarization                              | Vertical or Horizontal               |                     |
| Horizontal beamwidth                      | 40°                                  |                     |
| Vertical beamwidth                        | 37°                                  |                     |
| Gain                                      | 14.5 dBi                             |                     |
| VSWR                                      | <1.3:1                               |                     |
| Front-to-back ratio                       | 20 dB                                |                     |
| Power rating                              | 150 W                                |                     |
| Connector type                            | N-Socket                             |                     |
| Number of elements                        | 12                                   |                     |
| Mechanical Characteristics                |                                      |                     |
| Dimensions (Length)                       | 1350 mm                              | 53.1 in             |
| Weight without bracket                    | 3.7 kg                               | 8.2 lbs             |
| Wind load @ 160 km/hr (100 mph)           | 140 N                                | 31 lbf              |
| Packing dimensions (Carton)               | 1500 x 230 x 230 mm                  | 59.1 x 9.1 x 9.1 in |
| Packing weight                            | 4.1 kg                               | 9 lbs               |
| Mounting Options                          |                                      |                     |
| Mounting bracket                          | Norstel clamp with increasing sleeve |                     |
| Please order Mounting Bracket separately. |                                      |                     |