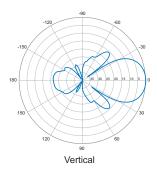

## V-Pol or H-Pol | 12 Element Yagi | 40° | 14.5 dBi

| Electrical Characteristics                |                                      |                     |
|-------------------------------------------|--------------------------------------|---------------------|
| Frequency band                            | 870-960 MHz                          |                     |
| Polarization                              | Vertical or Horizontal               |                     |
| Horizontal beamwidth                      | 40°                                  |                     |
| Vertical beamwidth                        | 37°                                  |                     |
| Gain                                      | 14.5 dBi                             |                     |
| VSWR                                      | <1.3:1                               |                     |
| Front-to-back ratio                       | 20 dB                                |                     |
| Power rating                              | 150 W                                |                     |
| Connector type                            | N-Socket                             |                     |
| Number of elements                        | 12                                   |                     |
| Mechanical Characteristics                |                                      |                     |
| Dimensions (Length)                       | 1350 mm                              | 53.1 in             |
| Weight without bracket                    | 3.7 kg                               | 8.2 lbs             |
| Wind load @ 160 km/hr (100 mph)           | 140 N                                | 31 lbf              |
| Packing dimensions (Carton)               | 1500 x 230 x 230 mm                  | 59.1 x 9.1 x 9.1 in |
| Packing weight                            | 4.1 kg                               | 9 lbs               |
| Mounting Options                          |                                      |                     |
| Mounting bracket                          | Norstel clamp with increasing sleeve |                     |
| Please order Mounting Bracket separately. |                                      |                     |