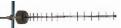

## 7160900

Type 7160

Product Code 7160900 (GSM 900)

No. of Elements 10

Frequency (MHz) 880-960

Gain (dBi) 13.2

Power Rating (Watts) 150

VSWR <1.3:1

Beamwidth Vertical Plane 38°

Beamwidth Horizontal Plane 42°

Front to back Ratio (dB) 20

Termination N socket

Length (cm) 105

Weight (kg) 2.9

Windloading @45m/s (N) 124

Mounting bracket Norstel clamp with increasing sleeve

(please order as separate items)

Packing Details

Packing Carton

Dimensions cm 124x22x22

Weight (kg) 4